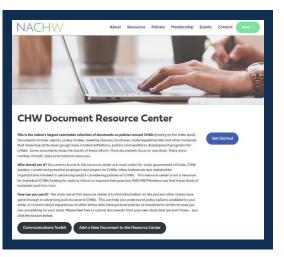

#### Key Features of the DRC

Users of the DRC can filter their search by document date, alphabetically by title, and by state. There are additional filters by topic. Our glossary of terms is a key tool to help you focus your search within four major filter topics and subtopics.