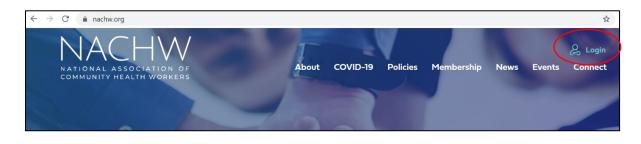

## How to Renew Your NACHW Membership Online

1. Navigate to <u>www.nachw.org</u>. On the homepage, click **Login** in the top right-hand corner of the homepage.

2. Once logged in, navigate to the member dashboard and click on Edit Profile.